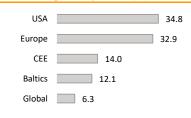

k Robur Access Global                       | 11.1   |  |
| Swedbank Robur Access Edge Glo                     | 4.0    |  |
| UBS ETF-MSCI Emerging Markets UCITS                | 3.0    |  |
| Swedbank Robur Access Edge Eme                     | 1.5    |  |
| Swedbank Robur Globalfond                          | 1.4    |  |
| Fixed Income portfolio                             |        |  |
| iShares USD Treasury Bond 1-3yr UCITS ETF          | 18.6   |  |
| iShares Euro Corp Bond BBB-BB UCITS ETF (Dist)     | 9.0    |  |
| Amundi Index Euro Agg Corporate Sri - Ucits Etf Dr | 5.8    |  |
| Lyxor US Treasury 1-3Y DR UCITS ETF                | 3.7    |  |
| iShares Core Euro Corp Bond UCITS ETF (Dist)       | 2.7    |  |

# Equity region exposure (%)



#### Fixed Income region exposure (%)



# Currency exposure (%)



The value of fund units may rise or fall over time. The fund's historical performance does not promise or offer any indications regarding future performance. This document and the information contained herein does not constitute investment recommendation or investment advice. Please read fund's rules and prospectus available on the website www.swedbank.ee/fondid. For further information please contact Swedbank Investment Support on phone at +372 613 1606, Mon-Fri 8:30am - 6pm or visit nearest Swedbank branch.

6.5%