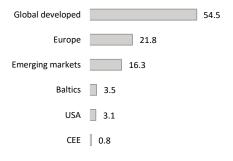

------------------|--------|--|
| Swedbank Robur Access Global                       | 11.1   |  |
| Swedbank Robur Access Edge Glo                     | 4.0    |  |
| UBS ETF-MSCI Emerging Markets UCITS                | 3.0    |  |
| Swedbank Robur Access Edge Eme                     | 1.5    |  |
| Swedbank Robur Globalfond                          | 1.4    |  |
| Fixed Income portfolio                             |        |  |
| iShares USD Treasury Bond 1-3yr UCITS ETF          | 18.6   |  |
| iShares Euro Corp Bond BBB-BB UCITS ETF (Dist)     | 9.0    |  |
| Amundi Index Euro Agg Corporate Sri - Ucits Etf Dr | 5.8    |  |
| Lyxor US Treasury 1-3Y DR UCITS ETF                | 3.7    |  |
| iShares Core Euro Corp Bond UCITS ETF (Dist)       | 2.7    |  |

# Equity region exposure (%)



#### Fixed Income region exposure (%)



# Currency exposure (%)



The value of fund units may rise or fall over time. The fund's historical performance does not promise or offer any indications regarding future performance. This document and the information contained herein does not constitute investment recommendation or investment advice. Please read fund's rules and prospectus available on the website www.swedbank.ee/fondid. For further information please contact Swedbank Investment Support on phone at +372 613 1606, Mon-Fri 8:30am - 6pm or visit nearest Swedbank branch.

6.5%