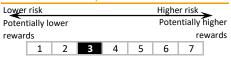

#### **Risk and Reward profile**

The categories specified in the risk scale are based on the fluctuation of the value of the Fund's assets or the appropriate allocation of assets during the last five years.