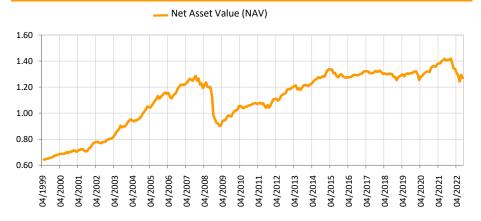

### Fund performance\*

#### Historical Performance\*

|                 | YTD    | 1 month | 3 months | 1 year | 2 years | 3 years | 5 years | Inception |
|-----------------|--------|---------|----------|--------|---------|---------|---------|-----------|
| Performance     | -10.5% | -1.9%   | -1.8%    | -10.4% | -3.7%   | -2.3%   | -2.9%   | 98.4%     |
| Annualized retu | urn    |         |          | -10.4% | -1.9%   | -0.8%   | -0.6%   | 3.0%      |
| Year            | 2014   | 2015    | 2016     | 2017   | 2018    | 2019    | 2020    | 2021      |
| Performance     | 5.4%   | 0.5%    | 1.2%     | 1.4%   | -5.0%   | 5.3%    | 3.0%    | 4.4%      |