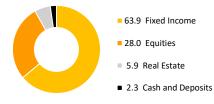

# Swedbank Pension Fund V30 (Balanced strategy)

# Factsheet | Data as of 31 August 2022

# Investment principles

The Fund is a voluntary pension fund. Its main purpose is to provide the Funds' unit holders with additional income in addition to the state pension after reaching the retirement age. Up to 30% of the Fund's assets may be invested in instruments with equity risk, with the remaining portion of the Fund's assets invested in bonds, money market instruments, deposits, immovables and other assets permitted by legislation.

#### **Risk and Reward profile**



The categories specified in the risk scale are based on the fluctuation of the value of the Fund's assets or the appropriate allocation of assets during the last five years.

#### Asset allocation (%)



# Fund information Fund Management Company

| i una management company