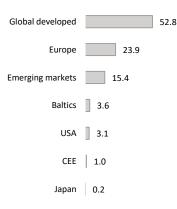

anuary 2023

### Investment principles

**Fund information** 

**Portfolio Managers** 

Net Assets (AUM)

**Ongoing Charge** 

Subscription Fee

**Redemption Fee** 

Net Asset Value (NAV)

Inception year

ISIN code

Fund Management Company

The Fund is a voluntary pension fund. Its main purpose is to provide the Funds' unit holders with additional income in addition to the state pension after reaching the retirement age. Up to 100% of the Fund's assets may be invested in instruments with equity risk.

#### **Risk and Reward profile**



The categories specified in the risk scale are based on the fluctuation of the value of the Fund's assets or the appropriate allocation of assets during the last five years.

### Asset allocation (%)



# Fund performance\*



# Equity region exposure (%)



#### **Historical Performance\***

| Performance 5.6% 5.6% 2.8% -6.8%   Annualized return -6.8% | 7.8%<br>3.8% | 13.0%<br>4.1% | 19.3% | 175.3% |
|------------------------------------------------------------|--------------|---------------|-------|--------|
| Annualized return -6.8%                                    | 2 00/        | 4 10/         | 2 60/ |        |
|                                                            | 5.0%         | 4.1%          | 3.6%  | 5.4%   |
| Year 2015 2016 2017 2018                                   | 2019         | 2020          | 2021  | 2022   |
| Performance 2.9% 7.0% 9.0% -9.0% 2                         | 20.2%        | 2.5%          | 20.9% | -14.7% |

Standard deviation of returns (over the last 3 years)

15.5%

Swedbank Investeerimisfondid AS

2