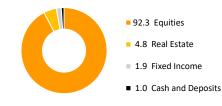

nd V100 (Equity strategy)

# Factsheet | Data as of 31 January 2023

### Investment principles

**Fund information** 

**Portfolio Managers** 

Net Assets (AUM)

**Ongoing Charge** 

Subscription Fee

**Redemption Fee** 

Net Asset Value (NAV)

Inception year

ISIN code

Fund Management Company

The Fund is a voluntary pension fund. Its main purpose is to provide the Funds' unit holders with additional income in addition to the state pension after reaching the retirement age. Up to 100% of the Fund's assets may be invested in instruments with equity risk.

#### **Risk and Reward profile**



The categories specified in the risk scale are based on the fluctuation of the value of the Fund's assets or the appropriate allocation of assets during the last five years.

### Asset allocation (%)



# Fund performance\*



# Equity region exposure (%)



#### **Historical Performance\***

| Performance 5.6% 5.6% 2.8% -6.8%   Annualized return -6.8% | 7.8%<br>3.8% | 13.0%<br>4.1% | 19.3% | 175.3% |
|------------------------------------------------------------|--------------|---------------|-------|--------|
| Annualized return -6.8%                                    | 2 00/        | 4 10/         | 2 60/ |        |
|                                                            | 5.0%         | 4.1%          | 3.6%  | 5.4%   |
| Year 2015 2016 2017 2018                                   | 2019         | 2020          | 2021  | 2022   |
| Performance 2.9% 7.0% 9.0% -9.0% 2                         | 20.2%        | 2.5%          | 20.9% | -14.7% |

Standard deviation of returns (over the