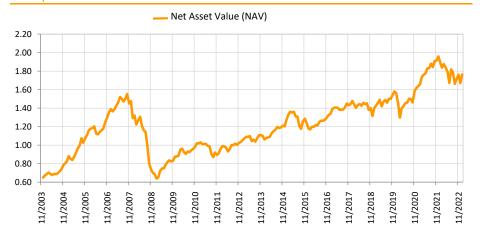

)

# Factsheet | Data as of 31 January 2023

### Investment principles

**Fund information** 

**Portfolio Managers** 

Net Assets (AUM)

**Ongoing Charge** 

Subscription Fee

**Redemption Fee** 

Net Asset Value (NAV)

Inception year

ISIN code

Fund Management Company

The Fund is a voluntary pension fund. Its main purpose is to provide the Funds' unit holders with additional income in addition to the state pension after reaching the retirement age. Up to 100% of the Fund's assets may be invested in instruments with equity risk.

#### **Risk and Reward profile**



The categories specified in the risk scale are based on the fluctuation of the value of the Fund's assets or the appropriate allocation of assets during the last five years.

### Asset allocation (%)



# Fund performance\*



# Equity region exposure (%)



#### **Historical Performance\***

| Performance 5.6% 5.6% 2.8% -6.8%   Annualized return -6.8% | 7.8%<br>3.8% | 13.0%<br>4.1% | 19.3% | 175.3% |
|------------------------------------------------------------|--------------|---------------|-------|--------|
| Annualized return -6.8%                                    | 2 00/        | 4 10/         | 2 60/ |        |
|                                                            | 5.0%         | 4.1%          | 3.6%  | 5.4%   |
| Year 2015 2016 2017 2018                                   | 2019         | 2020          | 2021  | 2022   |
| Performance 2.9% 7.0% 9.0% -9.0% 2                         | 20.2%        | 2.5%          | 20.9% | -14.7% |

Standard deviation of returns (over the last 3 years)

15.5%

Sw