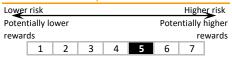

#### **Risk and Reward profile**

The categories specified in the risk scale are based on the fluctuation of the value of the Fund's assets or the appropriate allocation of assets during the last five years.