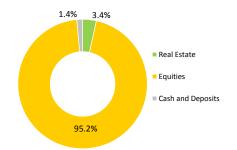

(Equity Strategy)

### September 30, 2014

## **Investment Principles**

**General information** 

Net Asset Value (NAV)

Fund Manager

Inception

Net Assets

Fund Management Company

Management Fee per annum Subscription Fee

Swedbank Pension Fund V3 (Equity Strategy) is a contractual investment fund founded for providing supplementary funded pension. The objective of the Fund is a long-term growth of the value of the Fund's assets by means of investing up to 100% of the assets in equity-risk securities.

Swedbank Investeerimisfondid AS

Katrin Rahe

1.18509 EUR

38 568 312 EUR

2003

1.4% 1.0%

1.0%

#### **Risk level**



fluctuation of the value of the Fund's assets during the last five years.

Standard deviation of returns (over the last 3 years) 8.7%

#### Portfolio by instruments



## Fund performance\*

Redemption Fee



|              | YTD   | 1 month | 3 months | 1 year | 2 years | 3 years | 5 years | Inception |
|--------------|-------|---------|----------|--------|---------|---------|---------|-----------|
| Performance* | 7.9%  | -0.9%   | 3.0%     | 10.4%  | 16.7%   | 36.2%   | 42.0%   | 85.1%     |
| Annualized   |       |         |          | 10.4%  | 8.0%    | 10.8%   | 7.3%    | 5.8%      |
|              |       |         |          |        |         |         |         |           |
|              | 2006  | 2007    | 2008     | 2009   | 2010    | 2011    | 2012    | 2013      |
| Performance* | 22.4% | 8.6%    | -52.5%   | 25.1%  | 16.6%   | -10.5%  | 13.2%   | 6.3%      |

## Largest investments TOP 10

| Equity portfolio