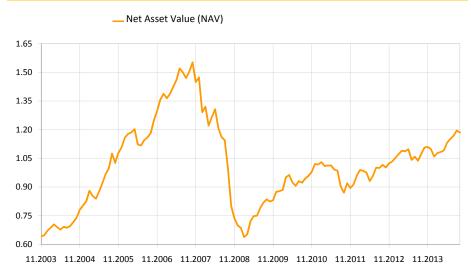

## Fund performance\*

Redemption Fee

|              | YTD   | 1 month | 3 months | 1 year | 2 years | 3 years | 5 years | Inception |
|--------------|-------|---------|----------|--------|---------|---------|---------|-----------|
| Performance* | 7.9%  | -0.9%   | 3.0%     | 10.4%  | 16.7%   | 36.2%   | 42.0%   | 85.1%     |
| Annualized   |       |         |          | 10.4%  | 8.0%    | 10.8%   | 7.3%    | 5.8%      |
|              |       |         |          |        |         |         |         |           |
|              | 2006  | 2007    | 2008     | 2009   | 2010    | 2011    | 2012    | 2013      |
| Performance* | 22.4% | 8.6%    | -52.5%   | 25.1%  | 16.6%   | -10.5%  | 13.2%   | 6.3%      |