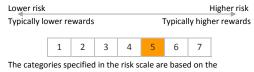

#### **Risk level**

fluctuation of the value of the Fund's assets during the last five years.

Standard deviation of returns (over the last 3 years) 8.7%