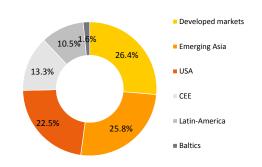

|          |        |         |         |         |           |
|              | 2006  | 2007    | 2008     | 2009   | 2010    | 2011    | 2012    | 2013      |
| Performance* | 22.4% | 8.6%    | -52.5%   | 25.1%  | 16.6%   | -10.5%  | 13.2%   | 6.3%      |

## Largest investments TOP 10

| Equity portfolio                                       | Weight |
|--------------------------------------------------------|--------|
| Swedbank Robur Indexfond Asien                         | 8.6%   |
| db x-trackers MSCI AC Asia excl. Japan Index UCITS ETF | 8.2%   |
| iShares MSCI Europe ETF                                | 7.8%   |
| Templeton Asian Growth Fund                            | 7.7%   |
| SSGA USA Index Equity Fund                             | 7.6%   |

## Equity portfolio by regions



#### Portfolio by currencies



\* The value of fund units may rise or fall over time. The fund's historical performance does not promise or offer any indications regarding future performance.

This document and the information contained herein does not constitute investment recommendation or investment advice. Please read fund's rules and prospectuses available on the web-site www.swedbank.ee/fondid. Fur further information please contact Swedbank Investment Support on phone at +372 613 1606, Mon-Fry 8.30am - 6pm or visit nearest Swedbank branch.