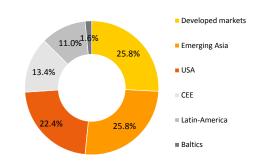

# Swedbank Pension Fund V3 (Equity Strategy)

August 31, 2014

## **Investment Principles**

**General information** 

Fund Management Company

Swedbank Pension Fund V3 (Equity Strategy) is a contractual investment fund founded for providing supplementary funded pension. The objective of the Fund is a long-term growth of the value of the Fund's assets by means of investing up to 100% of the assets in equity-risk securities.

Swedbank Investeerimisfondid AS

### **Risk level**



fluctuation of the value of the Fund's assets during the last five years.

Standard deviation of returns (over the last 3 years) 9.0%

### Portfolio by instruments



# Equity portfolio by regions



## Portfolio by currencies



 Fund Manager
 Katrin Rahe

 Inception
 2003

 Net Asset Value (NAV)
 1.19574 EUR

 Net Assets
 38 877 599 EUR

 Management Fee per annum
 1.4%

 Subscription Fee
 1.0%

# Fund performance\*

Redemption Fee



1.0%

|                            | YTD   | 1 month | 3 months | 1 year         | 2 years       | 3 years       | 5 years       | Inception     |
|----------------------------|-------|---------|----------|----------------|---------------|---------------|---------------|---------------|
| Performance*<br>Annualized | 8.8%  | 2.4%    | 5.7%     | 15.3%<br>15.3% | 19.6%<br>9.4% | 32.4%<br>9.8% | 46.2%<br>7.9% | 86.7%<br>6.0% |
|                            | 2006  | 2007    | 2008     | 2009           | 2010          | 2011          | 2012          | 2013