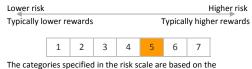

### **Risk level**

fluctuation of the value of the Fund's assets during the last five years.

Standard deviation of returns (over the last 3 years) 9.0%