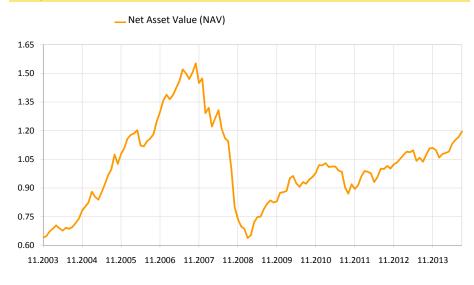

## Portfolio by currencies

 Fund Manager
 Katrin Rahe

 Inception
 2003

 Net Asset Value (NAV)
 1.19574 EUR

 Net Assets
 38 877 599 EUR

 Management Fee per annum
 1.4%

 Subscription Fee
 1.0%

# Fund performance\*

Redemption Fee

1.0%

|                            | YTD   | 1 month | 3 months | 1 year         | 2 years       | 3 years       | 5 years       | Inception     |
|----------------------------|-------|---------|----------|----------------|---------------|---------------|---------------|---------------|
| Performance*<br>Annualized | 8.8%  | 2.4%    | 5.7%     | 15.3%<br>15.3% | 19.6%<br>9.4% | 32.4%<br>9.8% | 46.2%<br>7.9% | 86.7%<br>6.0% |
|                            | 2006  | 2007    | 2008     | 2009           | 2010          | 2011          | 2012          | 2013          |
| Performance*               | 22.4% | 8.6%    | -52.5%   | 25.1%          | 16.6%         | -10.5%        | 13.2%         | 6.3%          |