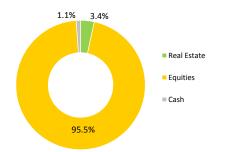

# Swedbank Pension Fund V3 (Equity Strategy)

August 31, 2014

## **Investment Principles**

**General information** 

Fund Management Company

Swedbank Pension Fund V3 (Equity Strategy) is a contractual investment fund founded for providing supplementary funded pension. The objective of the Fund is a long-term growth of the value of the Fund's assets by means of investing up to 100% of the assets in equity-risk securities.

Swedbank Investeerimisfondid AS

### **Risk level**



fluctuation of the value of the Fund's assets during the last five years.

Standard deviation of returns (over the last 3 years) 9.0%

### Portfolio by instruments



# Equity portfolio by regions



## Portfolio by currencies



 Fund Manager
 Katrin Rahe

 Inception
 2003

 Net Asset Value (NAV)
 1.19574 EUR

 Net Assets
 38 877 599 EUR

 Management Fee per annum
 1.4%

 Subscription Fee
 1.0%

# Fund performance\*

Redemption Fee



1.0%

|                            | YTD   | 1 month | 3 months | 1 year         | 2 years       | 3 years       | 5 years       | Inception     |
|----------------------------|-------|---------|----------|----------------|---------------|---------------|---------------|---------------|
| Performance*<br>Annualized | 8.8%  | 2.4%    | 5.7%     | 15.3%<br>15.3% | 19.6%<br>9.4% | 32.4%<br>9.8% | 46.2%<br>7.9% | 86.7%<br>6.0% |
|                            | 2006  | 2007    | 2008     | 2009           | 2010          | 201