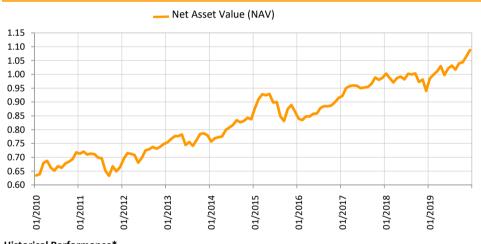

## Fund performance\*

#### **Historical Performance\***

| Thistorical Ferre | Jilliance |         |          |        |         |         |         |           |
|-------------------|-----------|---------|----------|--------|---------|---------|---------|-----------|
|                   | YTD       | 1 month | 3 months | 1 year | 2 years | 3 years | 5 years | Inception |
| Performance       | 15.7%     | 2.2%    | 4.6%     | 15.7%  | 10.1%   | 18.9%   | 29.9%   | 70.2%     |
| Annualized retu   | urn       |         |          | 15.7%  | 4.9%    | 5.9%    | 5.4%    | 5.5%      |
| Year              | 2012      | 2013    | 2014     | 2015   | 2016    | 2017    | 2018    | 2019      |
| Performance       | 12.7%     | 4.2%    | 7.5%     | 3.4%   | 5.7%    | 7.9%    | -4.8%   | 15.7%     |