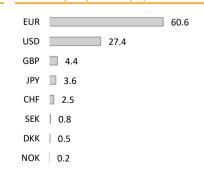

|        |  |

### Currency exposure (%)