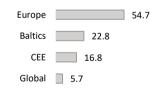

# Fixed Income region exposure (%)

Standard deviation of returns (over the last 3 years)

6.3%