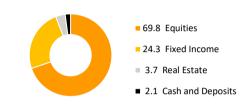

2 | 3 | 4 | 5 | 6                  | 7     |  |  |

The categories specified in the risk scale are based on the fluctuation of the value of the Fund's assets during the last five years.

#### **Fund information**

| Fund Management Company | Swedbank Investeerimisfondid AS |
|-------------------------|---------------------------------|
| Inception year          | 2010                            |
| ISIN code               | EE3600103248                    |
| Net Assets (AUM)        | 420 671 958 EUR                 |
| Net Asset Value (NAV)   | 1.08806 EUR                     |
| Ongoing Charge          | 0.99%                           |
| Subscription Fee        | 0%                              |
| Redemption Fee          | 0%                              |

#### Asset allocation (%)



## Fund performance\*



#### Equity region exposure (%)



#### **Historical Performance\***

| Thistorical Ferre | Jilliance |         |          |        |         |         |         |           |
|-------------------|-----------|---------|----------|--------|---------|---------|---------|-----------|
|                   | YTD       | 1 month | 3 months | 1 year | 2 years | 3 years | 5 years | Inception |
| Performance       | 15.7%     | 2.2%    | 4.6%     | 15.7%  | 10.1%   | 18.9%   | 29.9%   | 70.2%     |
| Annualized retu   | urn       |         |          | 15.7%  | 4.9%    | 5.9%    | 5.4%    | 5.5%      |
| Year              | 2012      | 2013    | 2014     | 2015   | 2016    | 2017    | 2018    | 2019      |
| Performance       | 12.7%     | 4.2%    | 7.5%     | 3.4%   | 5.7