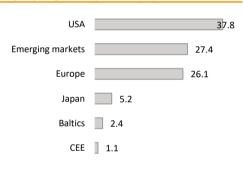

gories specified in the risk scale are based on the fluctuation of the value of the Fund's assets during the last five years.

#### **Fund information**

| Fund Management Company | Swedbank Investeerimisfondid AS |
|-------------------------|---------------------------------|
| Inception year          | 2010                            |
| ISIN code               | EE3600103248                    |
| Net Assets (AUM)        | 420 671 958 EUR                 |
| Net Asset Value (NAV)   | 1.08806 EUR                     |
| Ongoing Charge          | 0.99%                           |
| Subscription Fee        | 0%                              |
| Redemption Fee          | 0%                              |

#### Asset allocation (%)



## Fund performance\*



#### Equity region exposure (%)



#### **Historical Performance\***

| Thistorical Ferre | Jilliance |         |          |        |         |         |         |           |
|-------------------|-----------|---------|----------|--------|---------|---------|---------|-----------|
|                   | YTD       | 1 month | 3 months | 1 year | 2 years | 3 years | 5 years | Inception |
| Performance       | 15.7%     | 2.2%    | 4.6%     | 15.7%  | 10.1%   | 18.9%   | 29.9%   | 70.2%     |
| Annualized retu   | urn       |         |          | 15.7%  | 4.9%    | 5.9%    | 5.4%    | 5.5%      |
| Year              | 2012      | 2013    | 2014     | 2015   | 2016    | 2017    | 2018    | 2019      |
| Performance       | 12.7%     | 4.2%    | 7.5%     | 3.4%   | 5.7%    | 7.9%    | -4.8%   | 15.7%     |

# Fixed Income regio