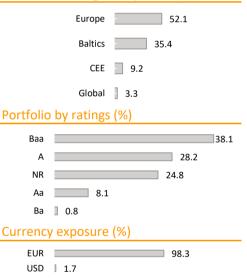

### Fixed Income region exposure (%)

Standard deviation of returns (over the last 3 years)

| Portfolio                                 | Weight |  |
|-------------------------------------------|--------|--|
| Luminor Bank AS term deposit              | 8.4    |  |
| Coop Bank AS term deposit                 | 4.6    |  |
| Government of Lithuania 0.300% 04.05.2021 | 3.8    |  |
| AMUNDI 6 M-I                              | 3.5    |  |
| Government of Spain 0.050% 31.01.2021     | 2.9    |  |
| Luminor Bank 1.500% 18.10.2021            | 2.8    |  |
| Eesti Energia 2.384% 22.09.2023           | 2.5    |  |
| Government of Lithuania 0.400% 16.08.2023 | 2.3    |  |
| Government of Lithuania 0.000% 31.01.2021 | 2.0    |  |
| City of Tallinn FRN 29.11.2027            | 1.9    |  |