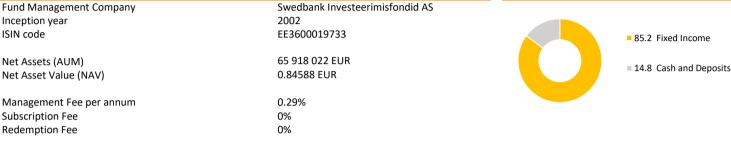

, deposits, investment funds, which assets may be invested in the above securities and deposits, and other similar assets. The Fund invests neither in equities and immovables nor respective investment funds.

#### **Risk and Reward profile**

| Lower risk        |   |   |   |   |         | Higher risk        |   |  |  |
|-------------------|---|---|---|---|---------|--------------------|---|--|--|
| Potentially lower |   |   |   |   |         | Potentially higher |   |  |  |
| rewards           |   |   |   |   | rewards |                    |   |  |  |
|                   | 1 | 2 | 3 | 4 | 5       | 6                  | 7 |  |  |

The categories specified in the risk scale are based on the fluctuation of the value of the Fund's assets during the last five years.

### Asset allocation (%)



### Fund performance\*

**Fund information** 



### Fixed Income region exposure (%)



Standard deviation of returns (over the last 3 years)

| Portfolio                                 | Weight |  |
|-------------------------------------------|--------|--|
| Luminor Bank AS term deposit              | 8.4    |  |
| Coop Bank AS term deposit                 | 4.6    |  |
| Government of Lithuania 0.300% 04.05.2021 | 3.8    |  |
| AMUNDI 6 M-I                              | 3.5    |  |
| Government of Spain 0.050% 31.01.2021     | 2.9    |  |
| Luminor Bank 1.500% 18.10.2021            | 2.8    |  |
| Eesti Energia 2.384% 22.09.2023           | 2.5    |  |
| Government of Lithuania 0.400% 16.08.2023 | 2.3    |  |
| Government of Lithuania 0.000% 31.01.2021 | 2.0    |  |
| City of Tallin