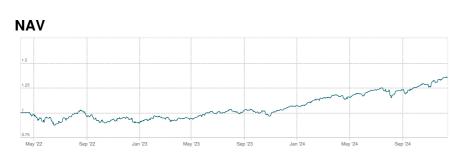

## Performance

| YDT     | 1 m    | 1 v     | 3 year (p.a.) | 5 year (p.a.) | Since launch |
|---------|--------|---------|---------------|---------------|--------------|
| 04.070/ | 0.000/ | 00.040/ | · • • • • • • | · · · · · · / | 44 400/      |
| +24.87% | +6.36% | +29.64% | -             | -             | +11.42%      |